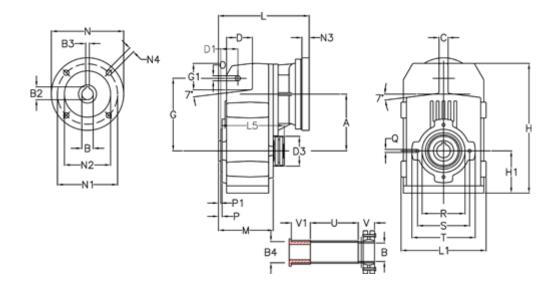

## **Data Sheet**

Article number: 29560203798120

Description: Shaft mounted gear A202QF25-37,9-P63B5

## **Measures**

| A = 125.00 | D1 = 40.0 | I5 = 182.0 | P1                                  | = 3.0   | V = 41  |
|------------|-----------|------------|-------------------------------------|---------|---------|
| B = 25     | d3 = 83   | M = 120.0  | Q                                   | = M8x15 | V1 = 48 |
| B1 = 11    | G = 160   | N = 140    | R                                   | = 95    |         |
| B2 = 12.8  | G1 = 58.0 | N1 = 115   | S                                   | = 115   |         |
| B3 = 4     | H = 286.0 | N2 = 95    | Т                                   | = 140   |         |
| B4 = 25    | H1 = 92.5 | N4 = M8x19 | Tightening torque Nm adapter bushin | g = 6.0 |         |
| C = 20     | L = 197.5 | O = 11     | Tightening torque Nm shrink disc    | = 7.0   |         |
| D = 57.0   | L1 = 188  | P = 5.0    | U                                   | = 104.5 |         |